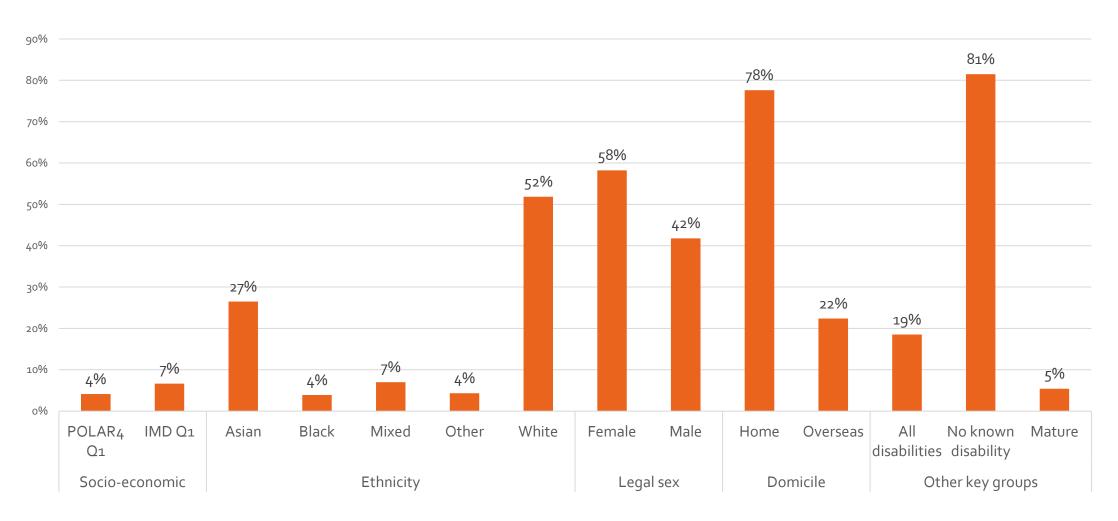

## Royal Holloway Undergraduate summary information 2021/22

• This chart shows the proportion of undergraduate students from different student groups who graduated in 2021/22