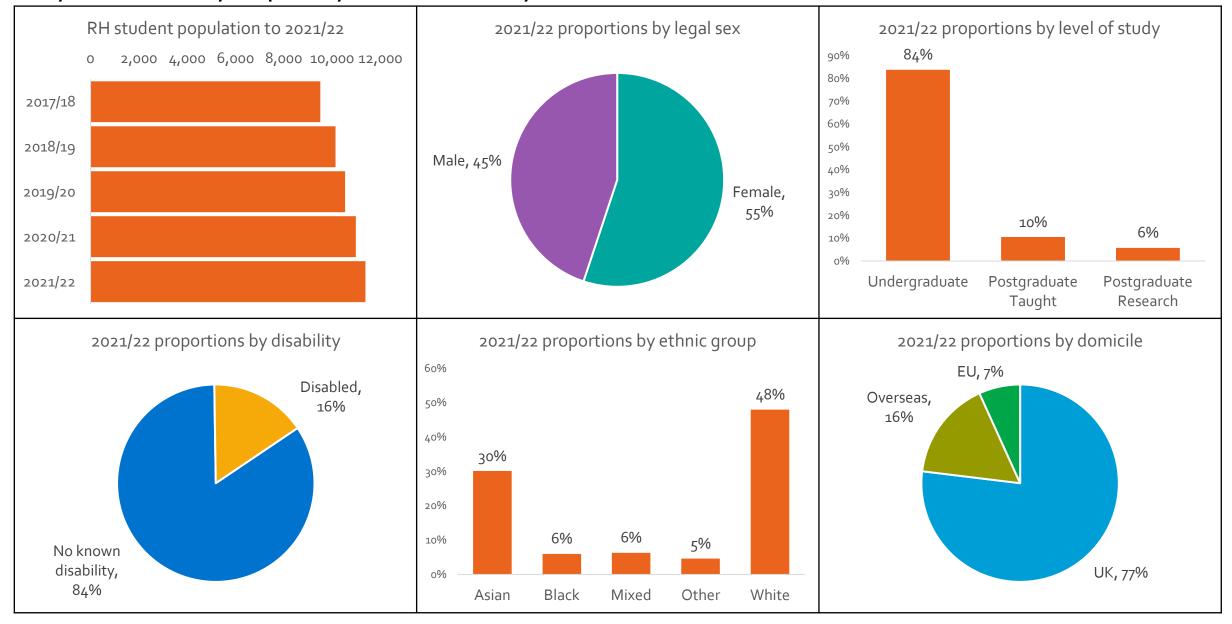

## Royal Holloway Equality and Diversity information 2021/22



## Royal Holloway Undergraduate summary information 2021/22

• This chart shows the proportion of undergraduate students from different student groups who graduated in 2021/22



## Royal Holloway Undergraduate summary information 2021/22

• These charts show the percentage of each student group awarded a 1st class, or 1st class or 2:1 (aggregated) degree classification in 2021/22



## Royal Holloway Postgraduate Taught summary information 2021/22

• These charts show the proportion of postgraduate taught students in different student groups in 2021/22, along with the percentage of each group awarded a Distinction or Merit.