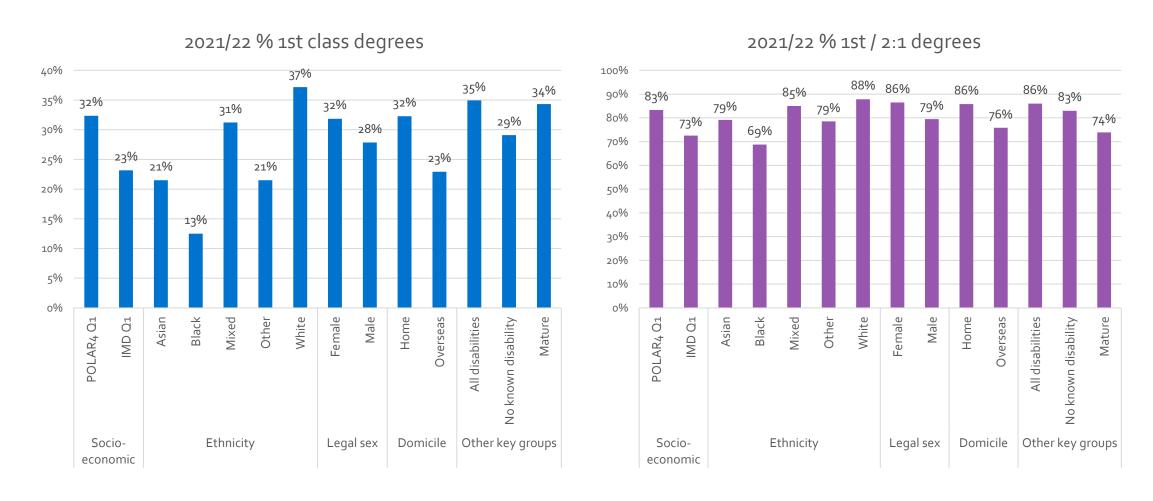

## Royal Holloway Undergraduate summary information 2021/22

• These charts show the percentage of each student group awarded a 1st class, or 1st class or 2:1 (aggregated) degree classification in 2021/22