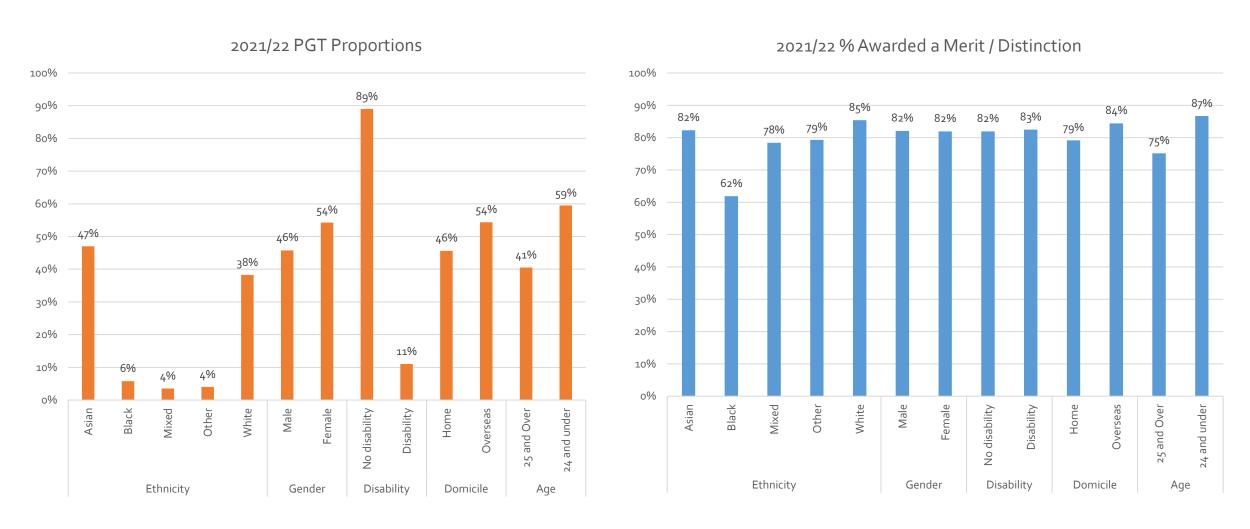

## Royal Holloway Postgraduate Taught summary information 2021/22

• These charts show the proportion of postgraduate taught students in different student groups in 2021/22, along with the percentage of each group awarded a Distinction or Merit.