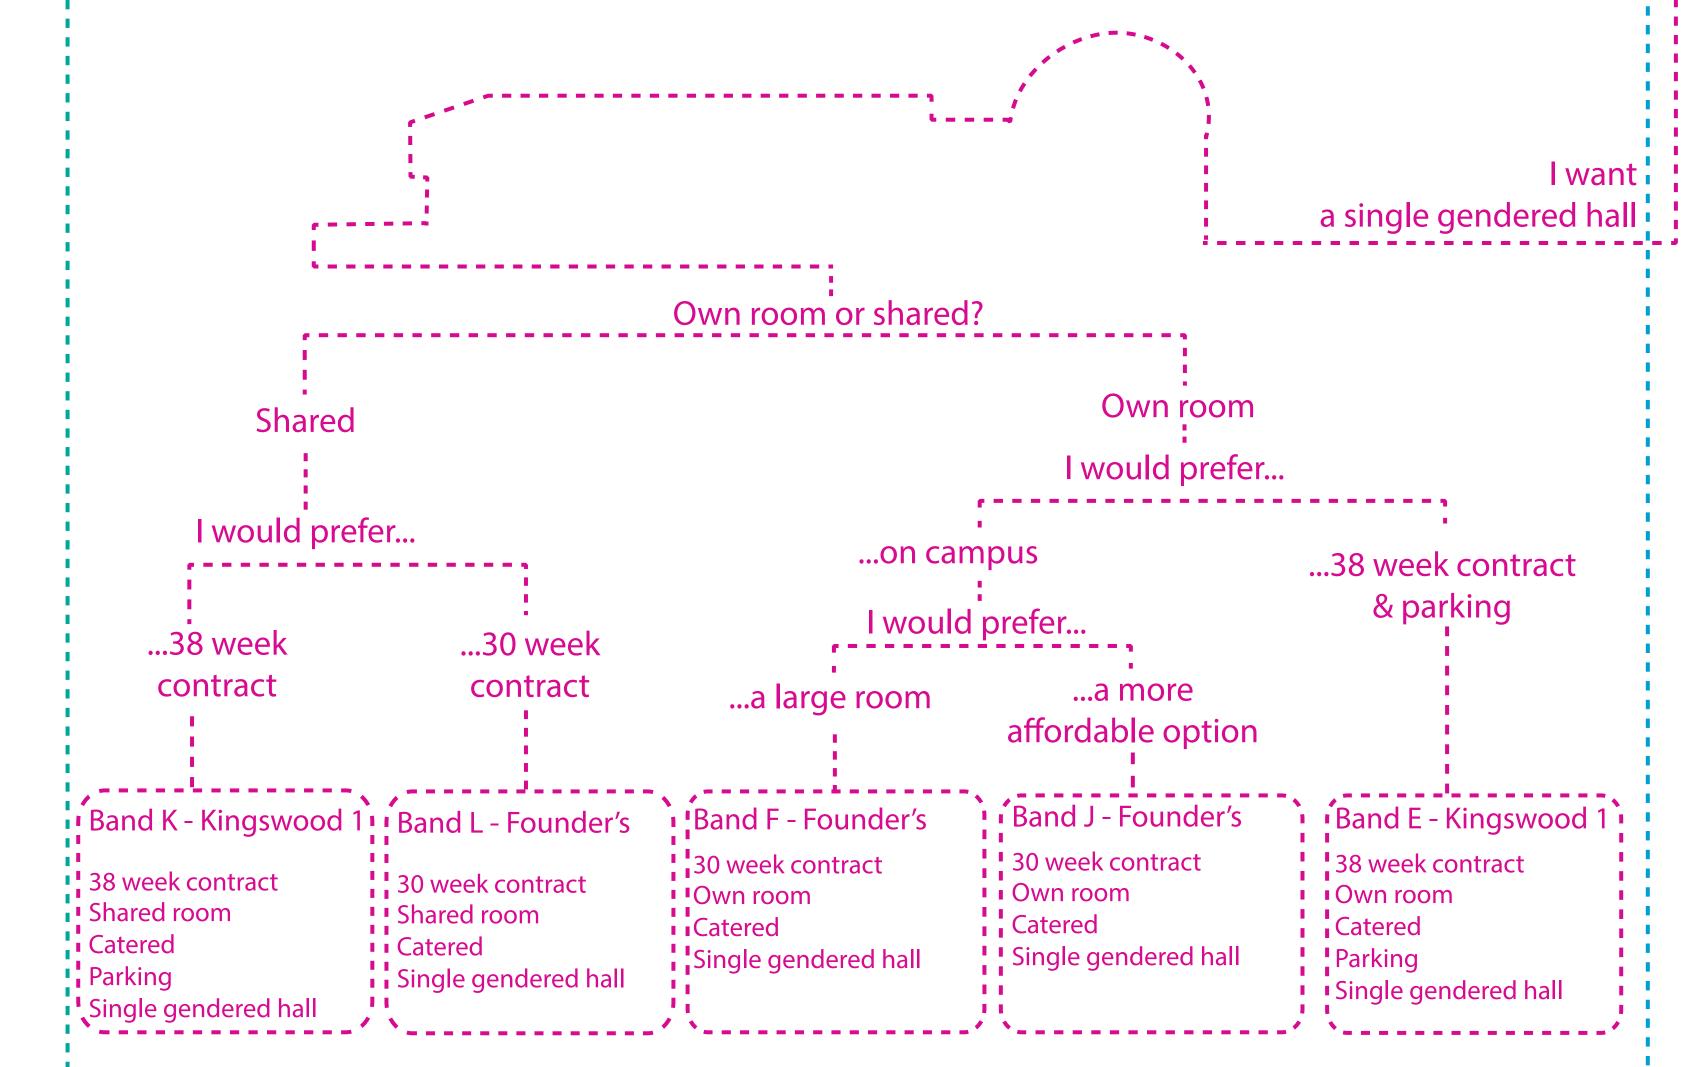

### What are your accommodation options?

Find out what your accommodation options are with this quick flowchart.

On page 1 pick the most important thing to you when thinking about university halls. Click on the box, or follow the coloured line down to the corresponding page.

From there, make your choices about what you would like out of accommodation and you will be matched with the halls which best fit your requirements. Click on the box to learn more about the band you have been matched with.

Feel free to take the quiz as many times as you like to see the various options we offer!

For any terms you don't understand, check out the glossary at the start of the quiz.