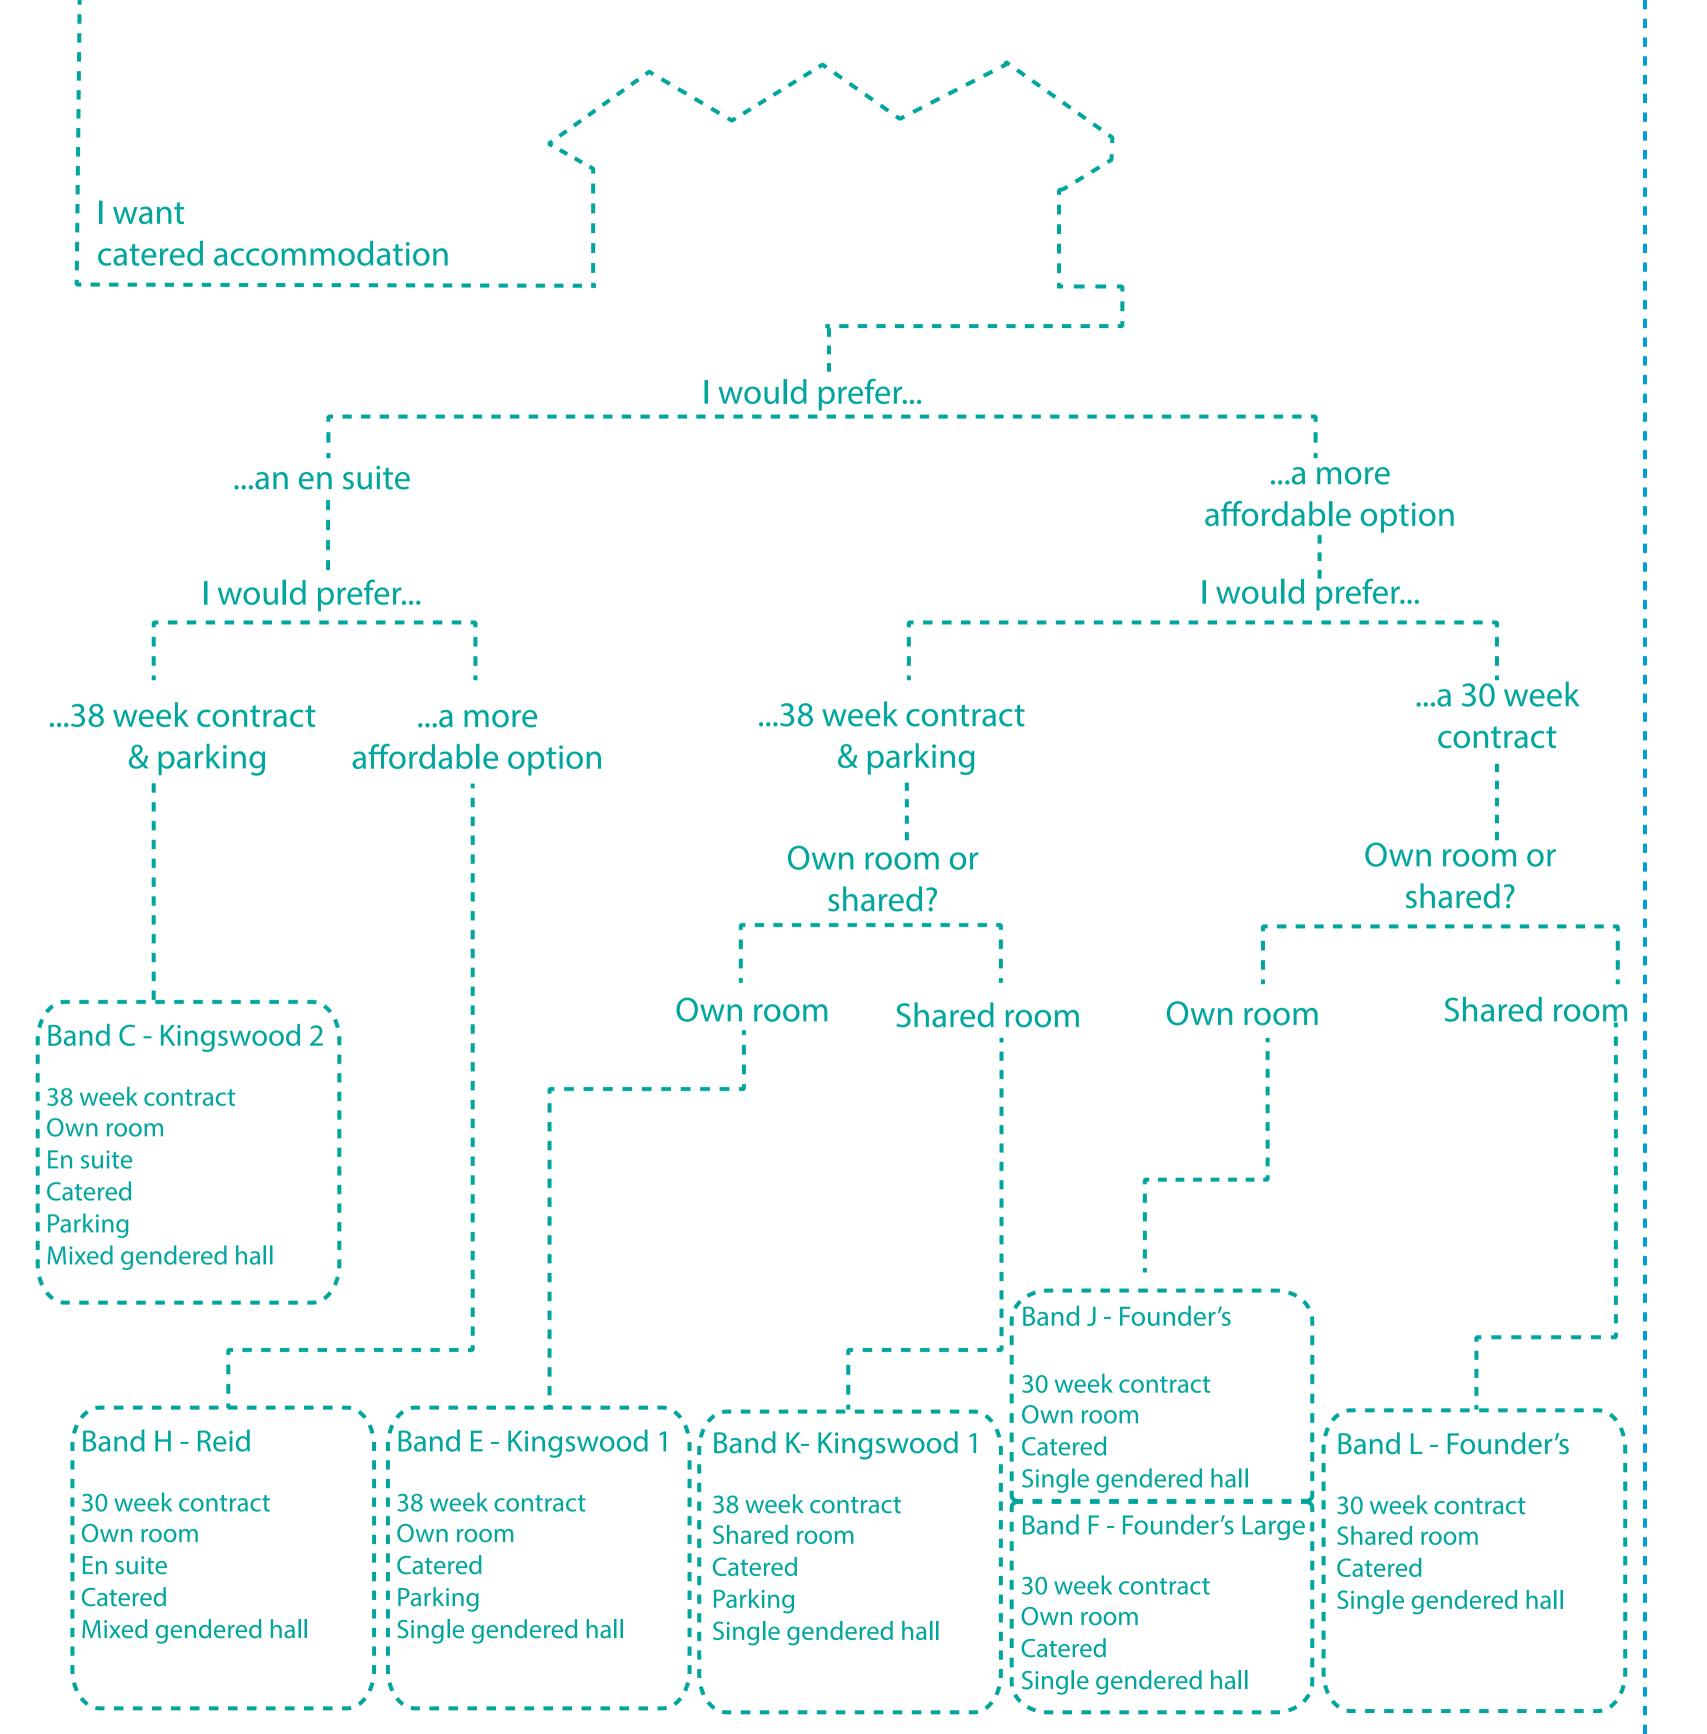

### What are your accommodation options?

Find out what your accommodation options are with this quick flowchart.

On page 1 pick the most important thing to you when thinking about university halls. Click on the box, or follow the coloured line down to the corresponding page.

From there, make your choices about what you would like out of accommodation and you will be matched with the halls which best fit your requirements. Click on the box to learn more about the band you have been matched with.

Feel free to take the quiz as many times as you like to see the various options we offer!

For any terms you don't understand, check out the glossary at the start of the quiz.