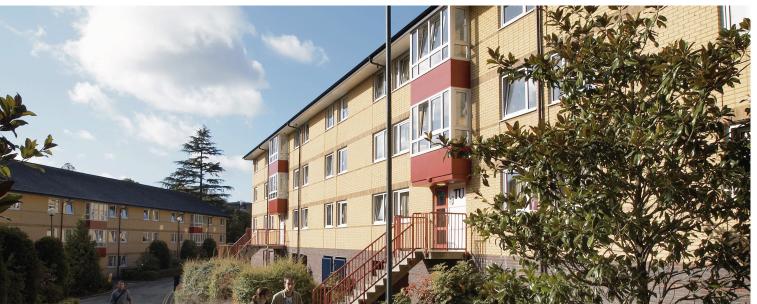

En suite: Your bedroom has access to your own bathroom, which includes a shower, sink, and toilet.

Halls of residence: Our student accommodation is often referred to as Halls of Residence, or Halls.

Pantry: Catered accommodation has access to a pantry instead of a full kitchen where residents can prepare hot drinks and light snacks. The pantries include fridge space, toaster, kettle, microwave, sink and table and chairs.