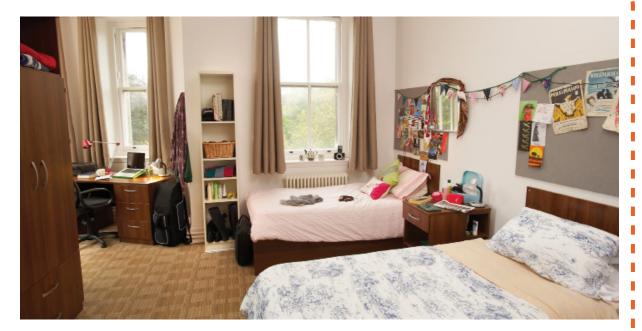

En suite: Your bedroom has access to your own bathroom, which includes a shower, sink, and toilet.

Halls of residence: Our student accommodation is often referred to as Halls of Residence, or Halls.

Pantry: Catered accommodation has access to a pantry instead of a full kitchen where residents can prepare hot drinks and light snacks. The pantries include fridge space, toaster, kettle, microwave, sink and table and chairs.

Self-catered: Self-catered halls have full kitchens fitted, including fridge and freezer space, access to an oven and hob, and sink.

Single gendered: These halls are split into all male or all female corridors.