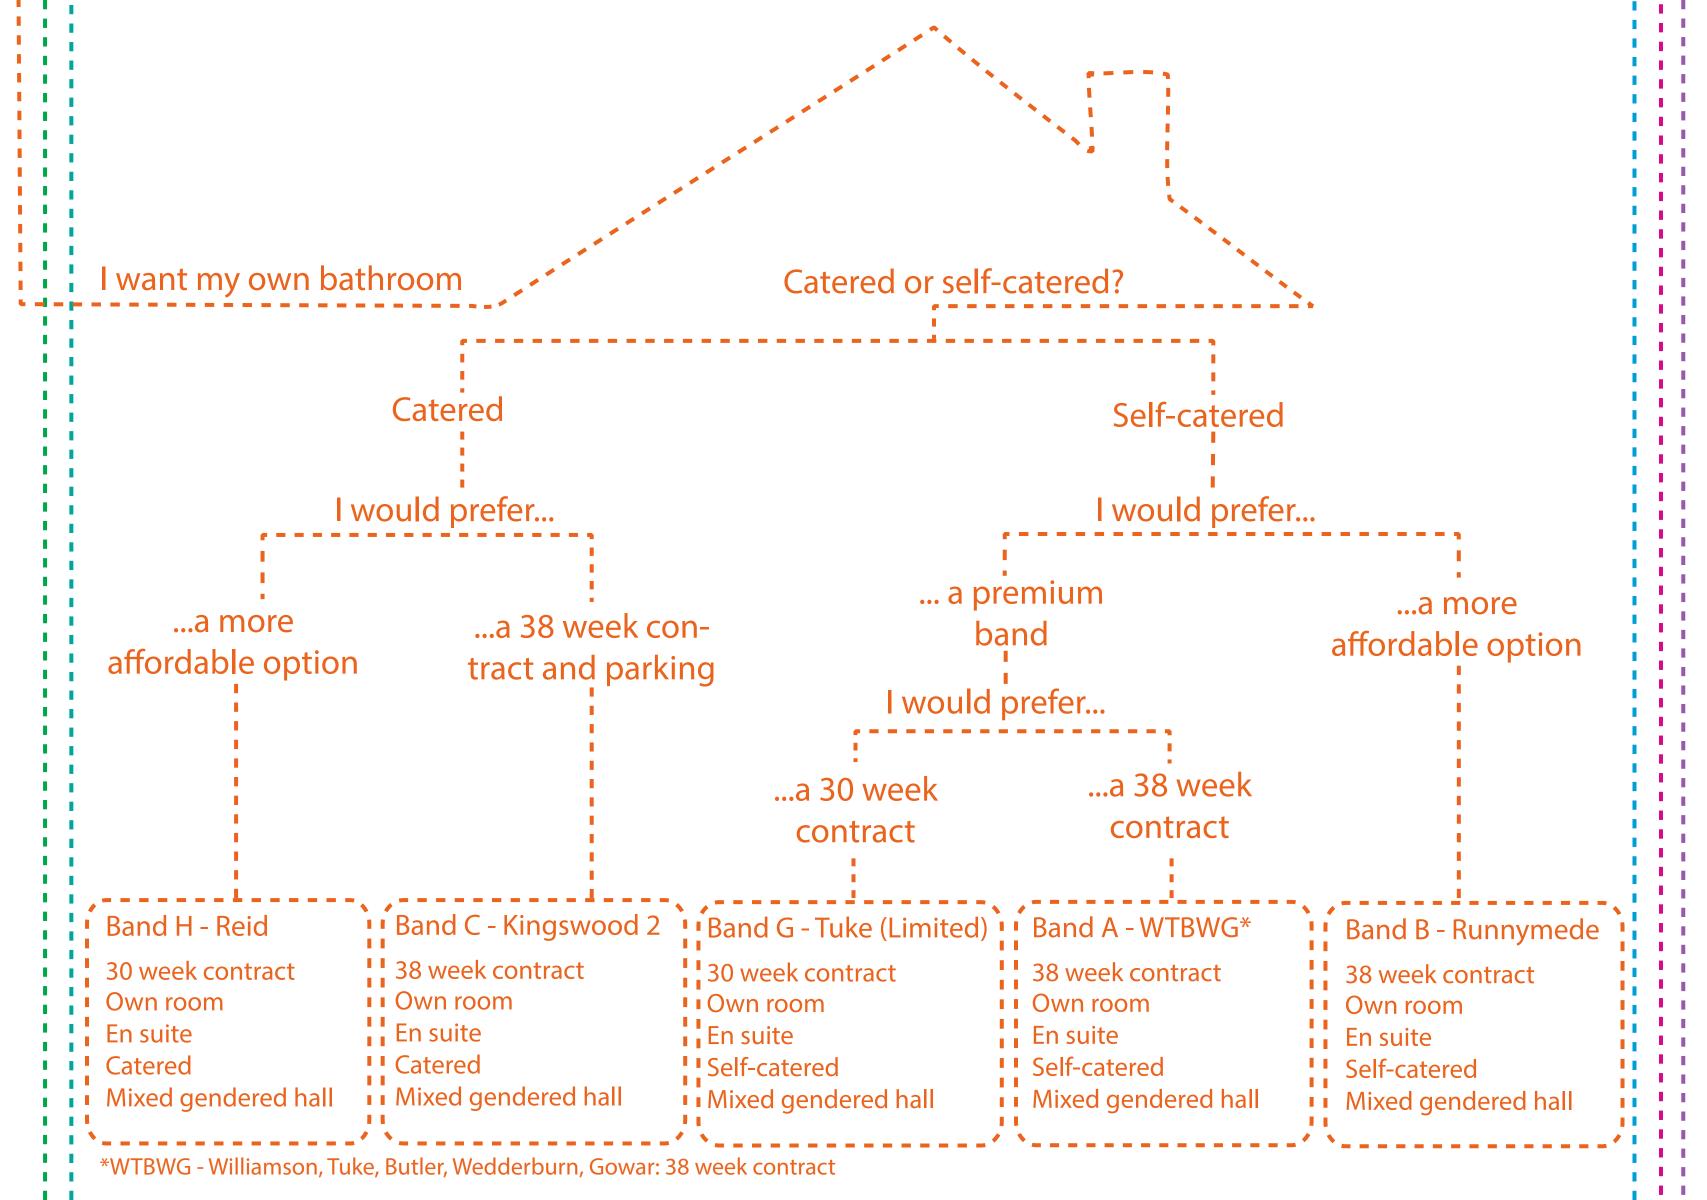

### What are your accommodation options?

Find out what your accommodation options are with this quick flowchart.

On page 1 pick the most important thing to you when thinking about university halls. Click on the box, or follow the coloured line down to the corresponding page.

From there, make your choices about what you would like out of accommodation and you will be matched with the halls which best fit your requirements. Click on the box to learn more about the band you have been matched with.

Feel free to take the quiz as many times as you like to see the various options we offer!

For any terms you don't understand, check out the glossary at the start of the quiz.