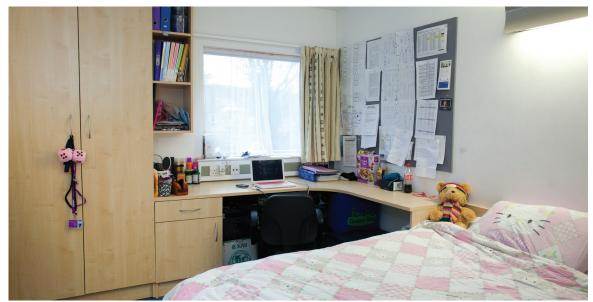

En suite: Your bedroom has access to your own bathroom, which includes a shower, sink, and toilet.

Halls of residence: Our student accommodation is often referred to as Halls of Residence, or Halls.

Pantry: Catered accommodation has access to a pantry instead of a full kitchen where residents can prepare hot drinks and light snacks. The pantries include fridge space, toaster, kettle, microwave, sink and table and chairs.

Self-catered: Self-catered halls have full kitchens fitted, including fridge and freezer space, access to an oven and hob, and sink.

Single gendered: These halls are split into all male or all female corridors.