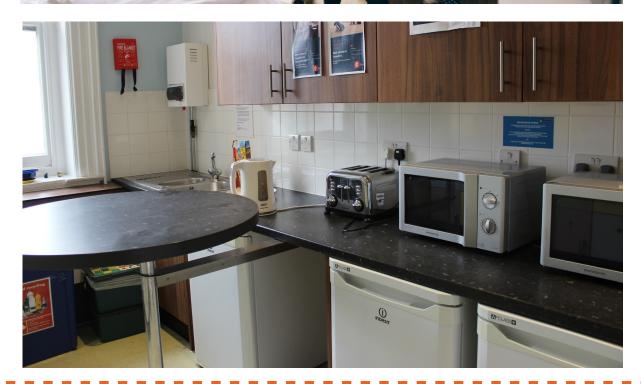

Catered: Instead of having a full kitchen and cooking for yourself, you have access to a pantry, and will take your meals in the Founder's dining hall, the Hub, or KW's. Our catered system is pay as you go, which means you top up your student card with money and receive a 50% discount off food (+20% VAT) from designated dining halls.

En suite: Your bedroom has access to your own bathroom, which includes a shower, sink, and toilet.

Halls of residence: Our student accommodation is often referred to as Halls of Residence, or Halls.

Pantry: Catered accommodation has access to a pantry instead of a full kitchen where residents can prepare hot drinks and light snacks. The pantries include fridge space, toaster, kettle, microwave, sink and table and chairs.