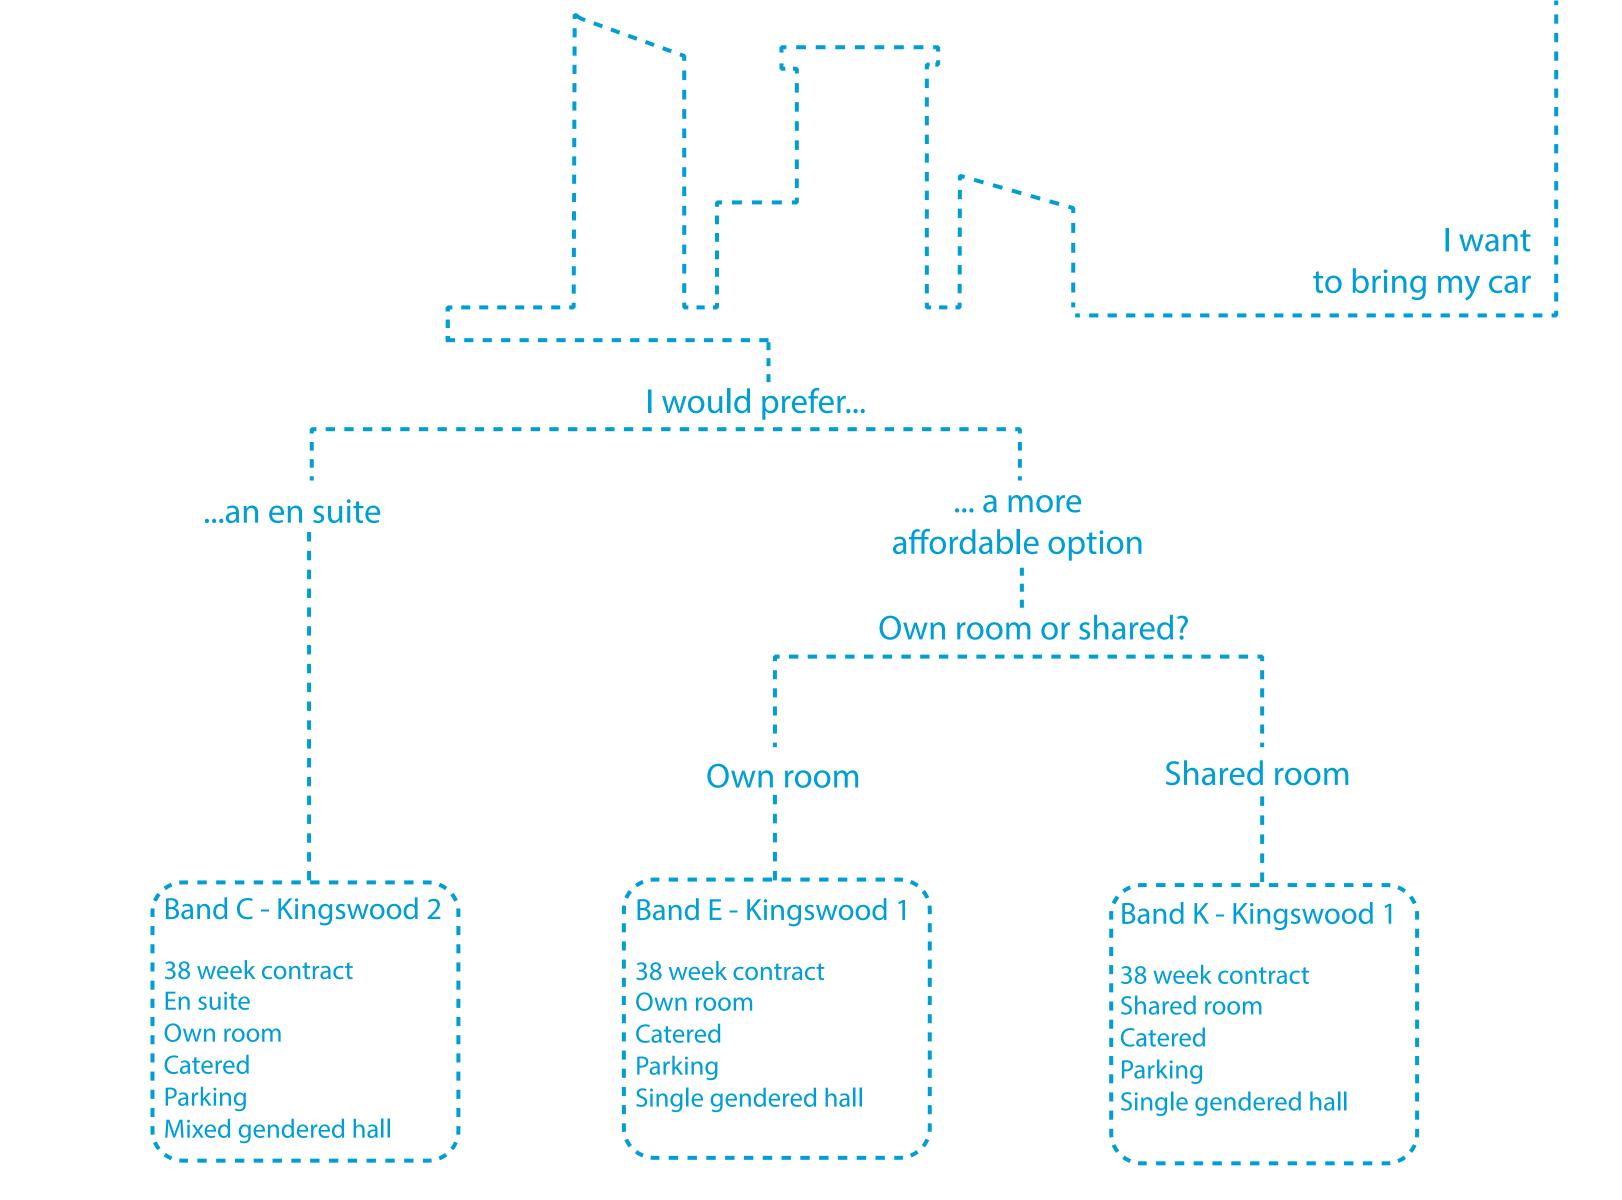

### What are your accommodation options?

Find out what your accommodation options are with this quick flowchart.

On page 1 pick the most important thing to you when thinking about university halls. Click on the box, or follow the coloured line down to the corresponding page.

From there, make your choices about what you would like out of accommodation and you will be matched with the halls which best fit your requirements. Click on the box to learn more about the band you have been matched with.

Feel free to take the quiz as many times as you like to see the various options we offer!

For any terms you don't understand, check out the glossary at the start of the quiz.