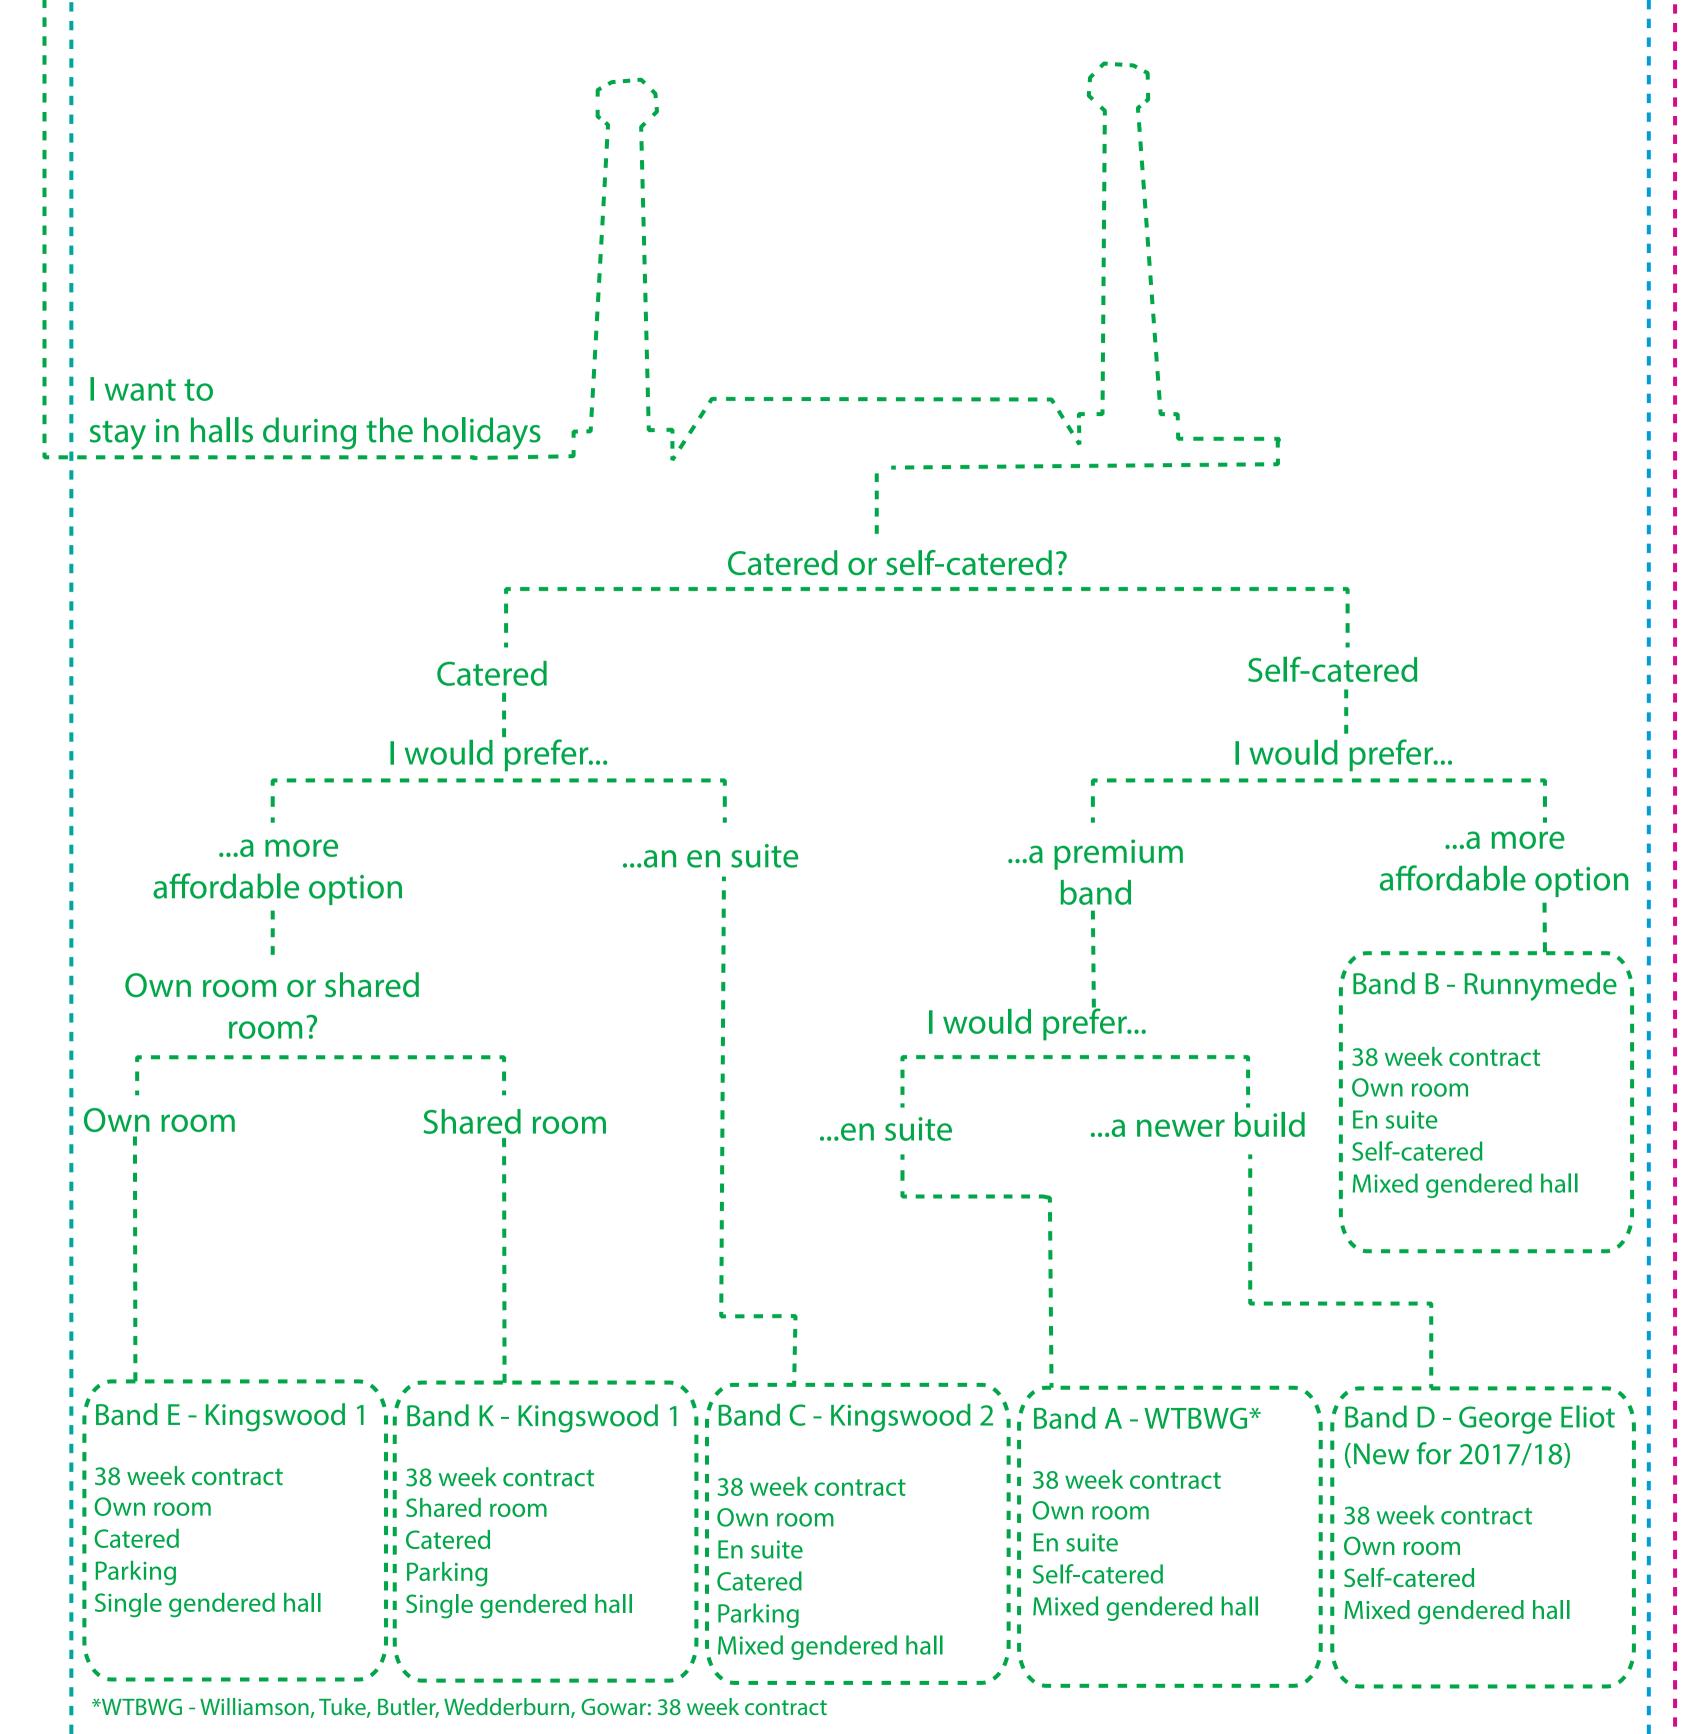

### What are your accommodation options?

Find out what your accommodation options are with this quick flowchart.

On page 1 pick the most important thing to you when thinking about university halls. Click on the box, or follow the coloured line down to the corresponding page.

From there, make your choices about what you would like out of accommodation and you will be matched with the halls which best fit your requirements. Click on the box to learn more about the band you have been matched with.

Feel free to take the quiz as many times as you like to see the various options we offer!

For any terms you don't understand, check out the glossary at the start of the quiz.