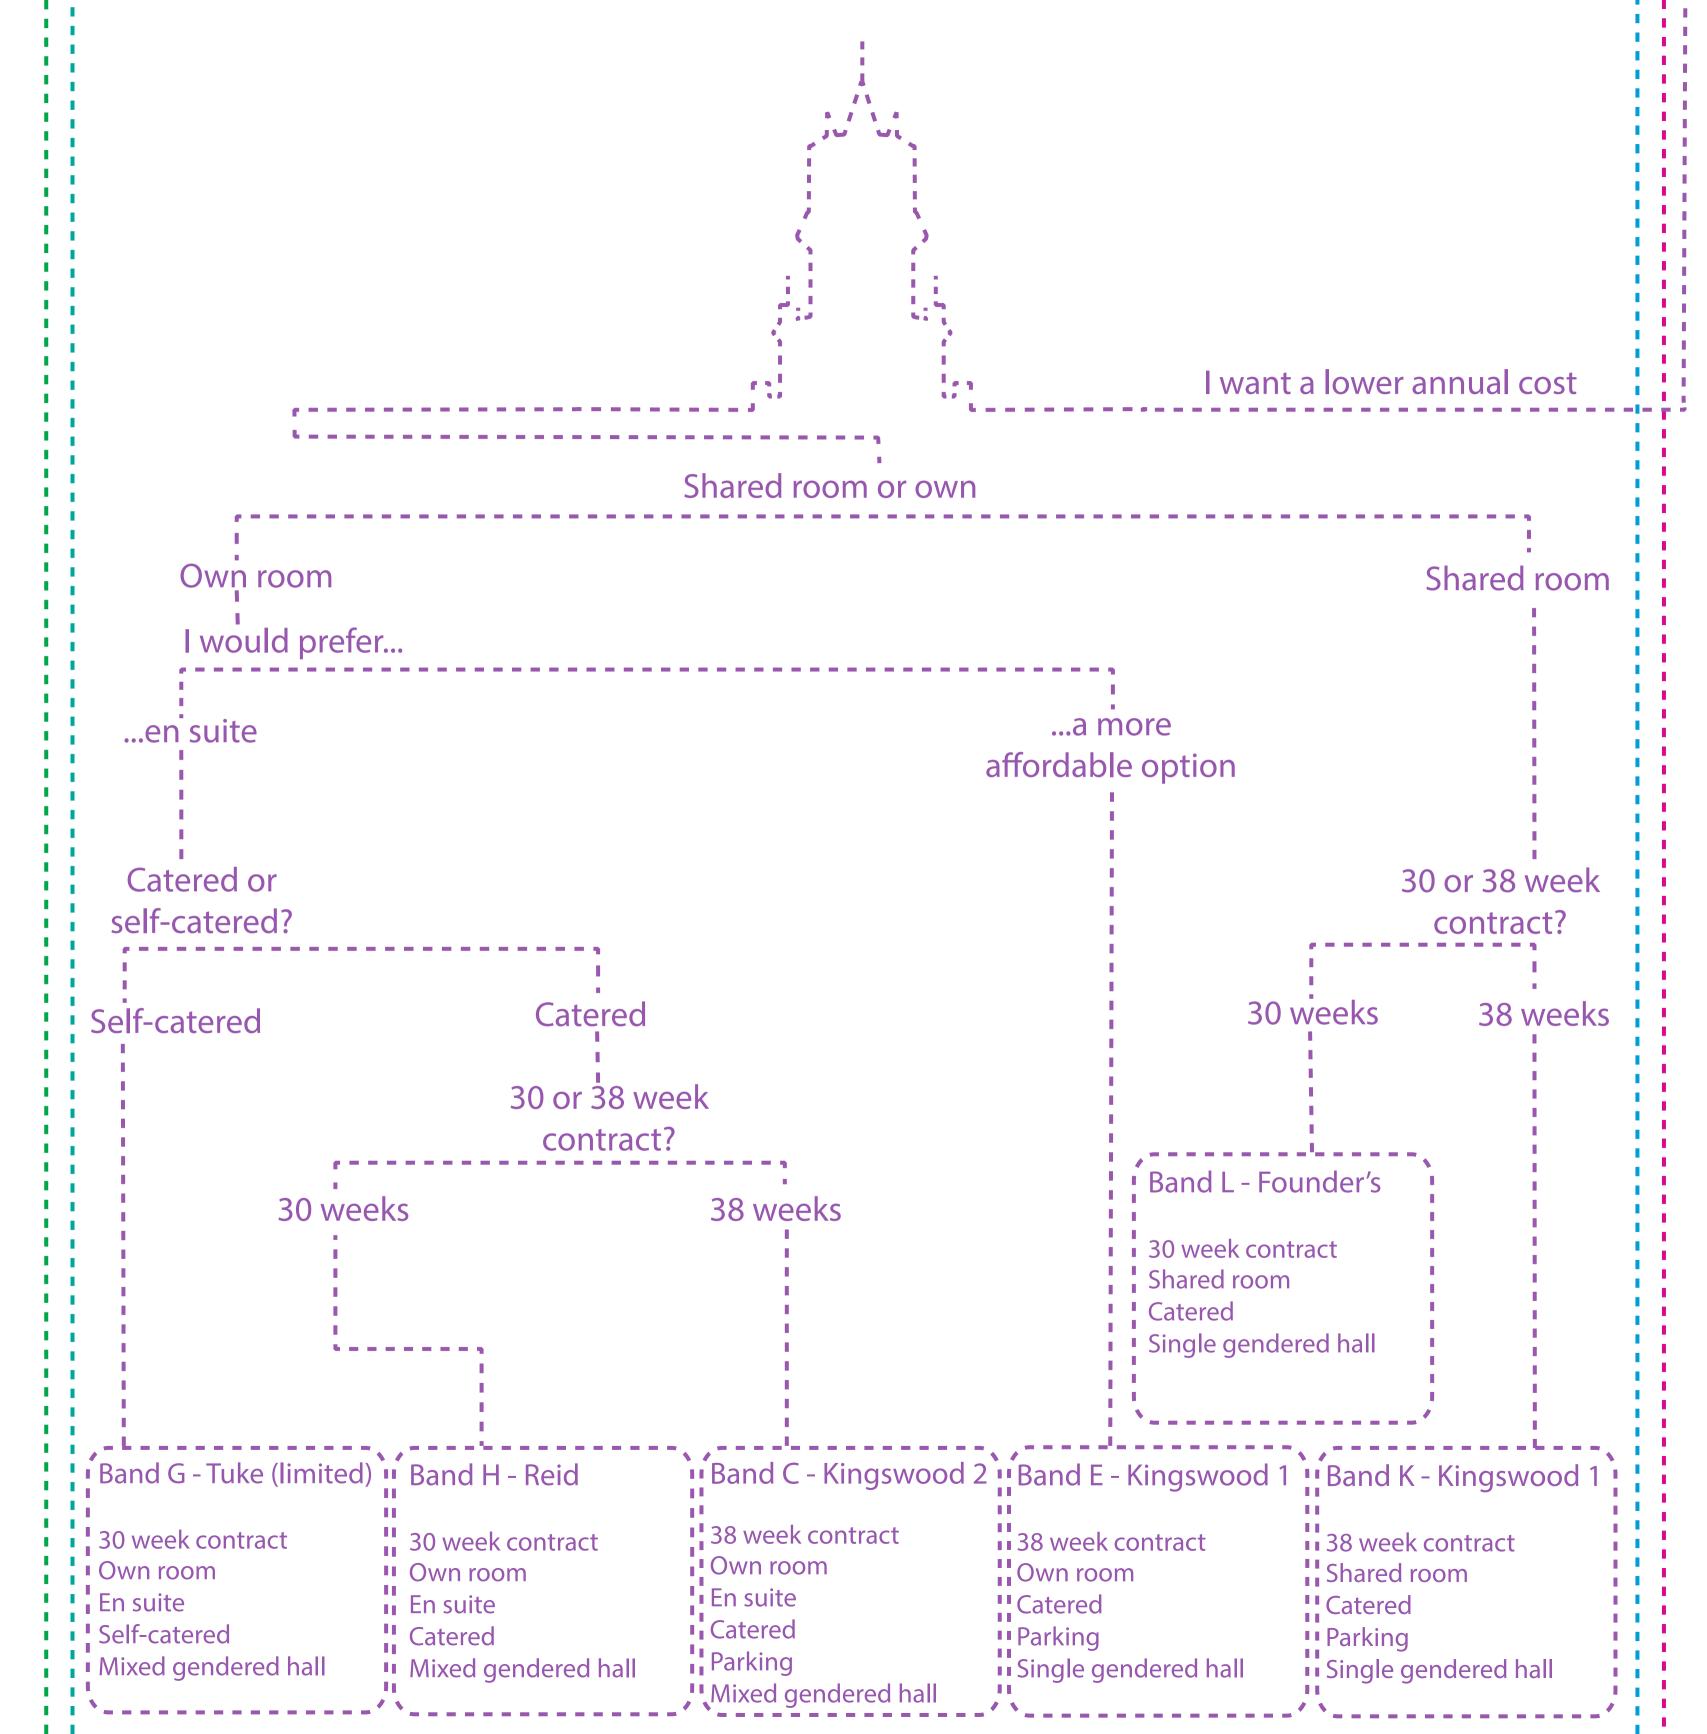

### What are your accommodation options?

Find out what your accommodation options are with this quick flowchart.

On page 1 pick the most important thing to you when thinking about university halls. Click on the box, or follow the coloured line down to the corresponding page.

From there, make your choices about what you would like out of accommodation and you will be matched with the halls which best fit your requirements. Click on the box to learn more about the band you have been matched with.

Feel free to take the quiz as many times as you like to see the various options we offer!

For any terms you don't understand, check out the glossary at the start of the quiz.