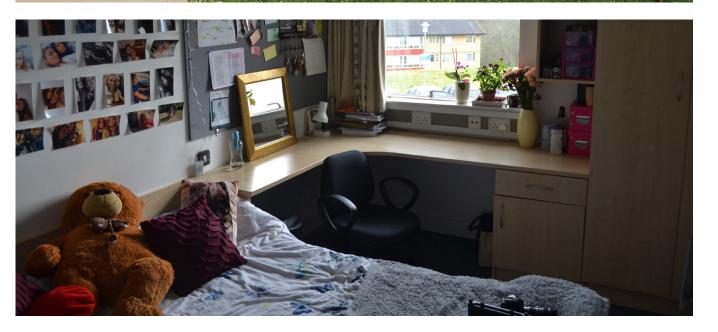

En suite: Your bedroom has access to your own bathroom, which includes a shower, sink, and toilet.

Halls of residence: Our student accommodation is often referred to as Halls of Residence, or Halls.

Pantry: Catered accommodation has access to a pantry instead of a full kitchen where residents can prepare hot drinks and light snacks. The pantries include fridge space, toaster, kettle, microwave, sink and table and chairs.

Self-catered: Self-catered halls have full kitchens fitted, including fridge and freezer space, access to an oven and hob, and sink.

Single gendered: These halls are split into all male or all female corridors.