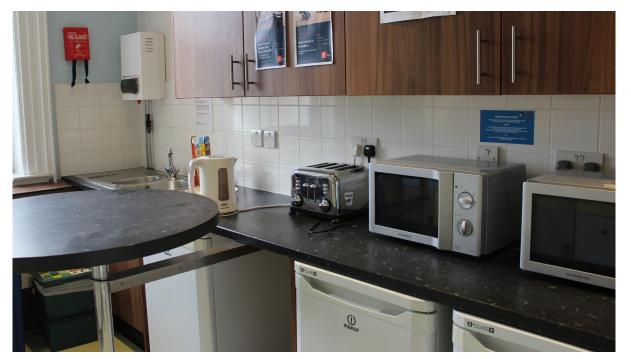

En suite: Your bedroom has access to your own bathroom, which includes a shower, sink, and toilet.

Halls of residence: Our student accommodation is often referred to as Halls of Residence, or Halls.

Pantry: Catered accommodation has access to a pantry instead of a full kitchen where residents can prepare hot drinks and light snacks. The pantries include fridge space, toaster, kettle, microwave, sink and table and chairs.

Self-catered: Self-catered halls have full kitchens fitted, including fridge and freezer space, access to an oven and hob, and sink.

Single gendered: These halls are split into all male or all female corridors.