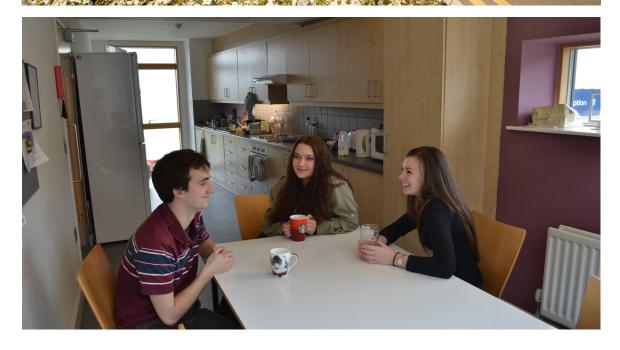

Catered: Instead of having a full kitchen and cooking for yourself, you have access to a pantry, and will take your meals in the Founder's dining hall, the Hub, or KW's. Our catered system is pay as you go, which means you top up your student card with money and receive a 50% discount off food (+20% VAT) from designated dining halls.

Self-catered: Self-catered halls have full kitchens fitted, including fridge and freezer space, access to an oven and hob, and sink.

Single gendered: These halls are split into all male or all female corridors.